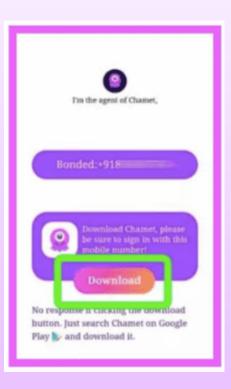

#### <u>Register As A Host</u>

- Open <u>Host Registration Link</u>
- Verify your phone number / email
- Download Chamet app
- Login with verified number / email
- Complete face authentication:
  - Click on My Earnings from Profile options
  - Choose My Wallet option
  - Select Verification option and follow the process.

## CHAMET HOSTESS REGISTRATION

We will send you a registration link seperately, you will register click on this link <a href="https://h5.schamet.com/webH5/agent/bind.html?companyId=30534">https://h5.schamet.com/webH5/agent/bind.html?companyId=30534</a> and verify your number or email then download the app. You can start streaming after successful face verification.