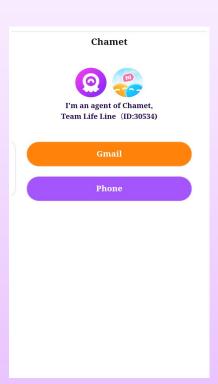

#### <u>Register As A Host</u>

- Open <u>Host Registration Link</u>
- Verify your phone number / email
- Download Chamet app
- Login with verified number / email
- Complete face authentication:
  - Click on My Earnings from Profile options
  - Choose My Wallet option
  - Select Verification option and follow the process.

## CHAMET HOSTESS REGISTRATION

We will send you a registration link seperately, you will register click on this link <a href="https://h5.schamet.com/webH5/agent/bind.html?companyId=30534">https://h5.schamet.com/webH5/agent/bind.html?companyId=30534</a> and verify your number or email then download the app. You can start streaming after successful face verification.