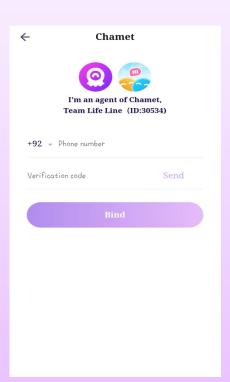

#### <u>Register As A Host</u>

- Open <u>Host Registration Link</u>
- Verify your phone number / email
- Download Chamet app
- Login with verified number / email
- Complete face authentication:
  - Click on My Earnings from Profile options
  - Choose My Wallet option
  - Select Verification option and follow the process.

## CHAMET HOSTESS REGISTRATION

We will send you a registration link seperately, you will register click on this link <a href="https://h5.schamet.com/webH5/agent/bind.html?companyId=30534">https://h5.schamet.com/webH5/agent/bind.html?companyId=30534</a> and verify your number or email then download the app. You can start streaming after successful face verification.